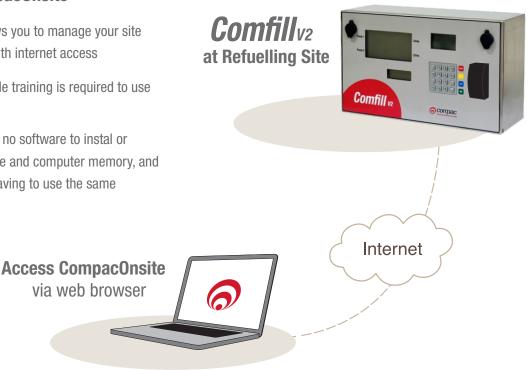

### Fuel Management with CompacOnsite

CompacOnsite is the ideal solution for remote management of data.

From any web browser, you can have access to all your site data, 24/7.

#### Main Features of CompacOnsite

- Manage Customer Account Cards view transactions, validate or invalidate cards, update use details
- View Transactions
- Tank Gauging monitor tank levels, temperature, safe fill level and other important information Virtual tank gauging also available
- **Reporting** export information in CSV format

#### Advantages of CompacOnsite

- Remote Access allows you to manage your site 24/7, from anywhere with internet access
- User-friendly very little training is required to use CompacOnsite
- · No Software hassles no software to instal or maintain, saves you time and computer memory, and you are not limited to having to use the same computor everytime