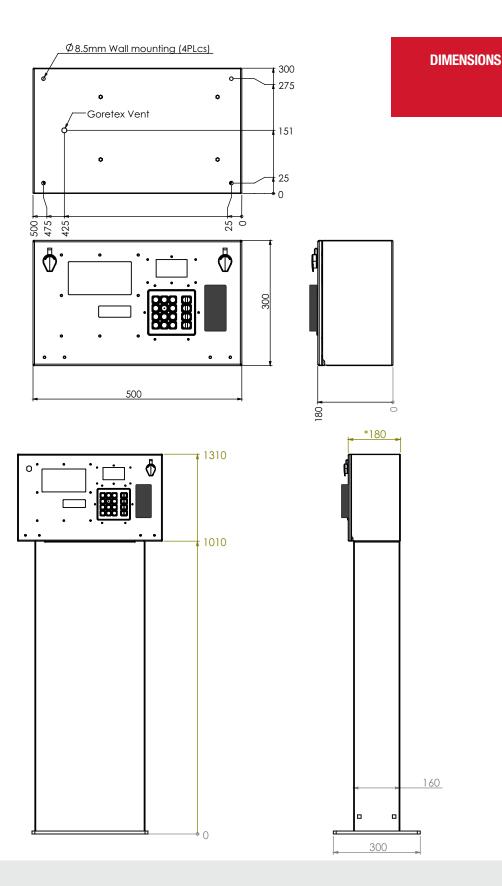

#### Weights and Measures Approval

National Measurement Institute Cert No: NMI S783 (C5000 Calculator/Indicator) Accuracy Class: 0.5 Environmental Class: C

| Specifications      |                                                                                                                                                       |
|---------------------|-------------------------------------------------------------------------------------------------------------------------------------------------------|
| Meter               | 1,2 or 3 channel encoder input<br>Compac COM Meter range<br>Works with 3rd party Meters                                                               |
| Outputs             | 4x Solenoid outputs (standard)<br>2x 750W Triac outputs (optional)                                                                                    |
| Tank Gauges         | Veeder-Root, Franklin<br>4-20mA probe, max 2                                                                                                          |
| Display             | 2 lines x 7 digits display (154mm x 81mm),<br>digit height: 35mm)<br>1x graphical keypad display (78mm x43mm)<br>1x card totals display (80mm x 30mm) |
| Internet Connection | 4GX or LAN                                                                                                                                            |
| Fuel Management     | Store user details, site details and record transactions                                                                                              |
| Memory size         | 1200 cards, 2000 transactions                                                                                                                         |
| Construction        | Stainless Steel                                                                                                                                       |