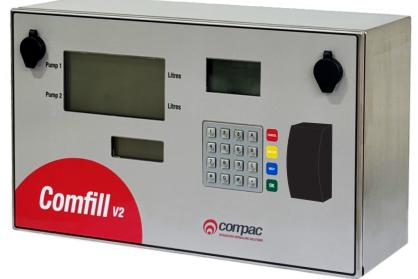

# **Comfill**<sub>V2</sub>

Featuring the new generation of C5K electronics, Compac's *Comfill*<sub>V2</sub> is the ideal solution for "Back to Base" refuelling.

#### **Features**

- Easy to setup
- Stand alone pump control (up to 2 hoses)
- Installation options on tank / service
  Truck independent
- C5000 Electronics
- Authorization options:
   Mifare Card or Key
  - PIN Auth
- Tank gauging options ATG or virtual
- Off the shelf purchase available
- Supports up to 4 pumps via pump comms (Compac,Gilbarco,Wayne protocol)
- Interface to CompacOnsite or CompacOnline