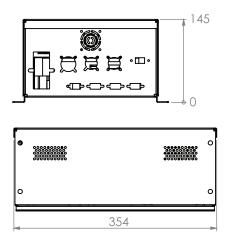

|
| Model                       | HB-Communicator                                                                                      |
| Operating Voltage           | 220-240VAC ±10% 50Hz                                                                                 |
| Temperature Range           | -10 to 40 °C                                                                                         |
| Humidity                    | 95% non-condensing                                                                                   |
| Advantages                  | Reliable<br>Saves time and money<br>Connects to multiple hoses<br>Ideal for site with multiple pumps |

#### Dimensions of Communicator Controller:







#### **Compac Industries Ltd**

52 Walls Road, Penrose Auckland 1061 New Zealand PO Box 12 417, Penrose Auckland 1642 New Zealand Tel: +64 9 579 2094 Fax: +64 9 579 0635

www.compacngv.com www.compac.co.nz

#### **Compac Sales Pty Ltd**

32 Boundary St South Melbourne, VIC 3205 Australia PO Box 312 Port Melbourne, VIC 3207 Australia Tel: +61 3 8696 4888 Fax: +61 3 8696 4817 www.compacsales.com.au

#### **Compac Industries India Ltd**

K 73 Udyog Nagar Main Rohtak Road Delhi - 110041 India Mobile: +91 85888 78287 www.compacindia.com

### Version 5.0