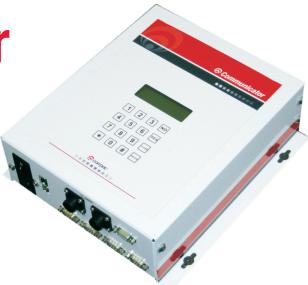

## **Communicator Controller**

An ideal solution for sites with multiple pumps.

# The Compac Communicator is the ideal solution for sites with multiple pumps.

The Communicator Controller has the ability to connect up to 32 Compac hoses, with distances of up to 100 meteres between pumps. The Communicator allows fuel access 24 hours a day and is best suited for installation inside a building.