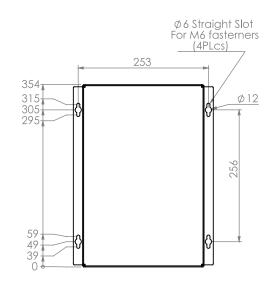

|
| Model                       | HB-Communicator                                                                                      |
| Operating Voltage           | 220-240VAC ±10% 50Hz                                                                                 |
| Temperature Range           | -10 to 40 °C                                                                                         |
| Humidity                    | 95% non-condensing                                                                                   |
| Advantages                  | Reliable<br>Saves time and money<br>Connects to multiple hoses<br>Ideal for site with multiple pumps |

#### Dimensions of Communicator Controller:







#### **Compac Industries Ltd**

52 Walls Road, Penrose Auckland 1061 New Zealand PO Box 12 417, Penrose Auckland 1642 New Zealand Tel: +64 9 579 2094 Fax: +64 9 579 0635

www.compacngv.com www.compac.co.nz

#### **Compac Sales Pty Ltd**

32 Boundary St South Melbourne, VIC 3205 Australia PO Box 312 Port Melbourne, VIC 3207 Australia Tel: +61 3 8696 4888 Fax: +61 3 8696 4817 www.compacsales.com.au

#### **Compac Industries India Ltd**

K 73 Udyog Nagar Main Rohtak Road Delhi - 110041 India Mobile: +91 85888 78287 www.compacindia.com

### Version 5.0