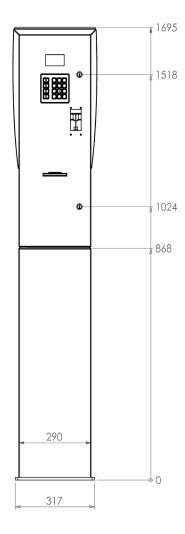

|
| Construction           | Stainless Steel                                                                                                                                                                                             |
| Mounting Options       | Wall, tank or pedestal                                                                                                                                                                                      |
| Compliance             | Windcave Approvals:  • APCA approval for PIN entry via the CECS with AS2805 / IS08583 certification  • EMV level1, 2 compliant for both Contact and Contactless payment types  • PCI-PTS 5.x  NMI Approvals |



### PT2 Payment Terminal **Dimensions**









#### **Compac Industries Ltd**

52 Walls Road, Penrose Auckland 1061 New Zealand PO Box 12 417, Penrose

PO Box 12 417, Penrose Auckland 1642 New Zealand

Tel: +64 9 579 2094 Fax: +64 9 579 0635

#### Compac Sales Pty Ltd

32 Boundary St South Melbourne, VIC 3205 Australia PO Box 312 Port Melbourne, VIC 3207 Australia

Tel: +61 3 8696 4888 Fax: +61 3 8696 4817

#### **Compac Industries India Ltd**

K 73 Udyog Nagar Main Rohtak Road Delhi - 110041 India

Tel: +91 11 4141 1229 Mobile: +91 85888 78287