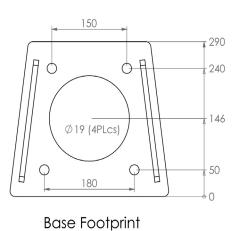

|
| Construction           | Stainless Steel                                                                                                                                                                                             |
| Mounting Options       | Wall, tank or pedestal                                                                                                                                                                                      |
| Compliance             | Windcave Approvals:  • APCA approval for PIN entry via the CECS with AS2805 / IS08583 certification  • EMV level1, 2 compliant for both Contact and Contactless payment types  • PCI-PTS 5.x  NMI Approvals |



### PT2 Payment Terminal **Dimensions**









#### **Compac Industries Ltd**

52 Walls Road, Penrose Auckland 1061 New Zealand PO Box 12 417, Penrose

PO Box 12 417, Penrose Auckland 1642 New Zealand

Tel: +64 9 579 2094 Fax: +64 9 579 0635

#### Compac Sales Pty Ltd

32 Boundary St South Melbourne, VIC 3205 Australia PO Box 312 Port Melbourne, VIC 3207 Australia

Tel: +61 3 8696 4888 Fax: +61 3 8696 4817

#### **Compac Industries India Ltd**

K 73 Udyog Nagar Main Rohtak Road Delhi - 110041 India

Tel: +91 11 4141 1229 Mobile: +91 85888 78287