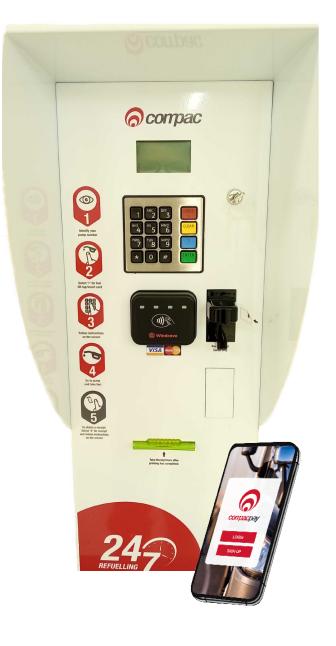

### **Payment Terminal**

- Account Card Authorisation
- Credit Card Authorisation
- Mobile App Authorisation

### Compac Payment Terminals are built to last and are ideal for any Unattended or Retail Refuelling Site:

Compac Payment Terminals offer great versatility in their functionality. All payment terminals have the ability to connect to:

- Compac's **Payment App** for pump authorisation
- **CompacOnline** for fuel management
- Compac's Automatic Vehicle Recognition system

Compac's PT2 Payment Terminal features also include:

- Online Account Card authorisation
- Credit Card authorisation
- Paywave option suitable for small fills of less than \$100

Easy to use and built from Stainless Steel, Compac Payment Terminals are robust and are designed to withstand the harshest conditions.