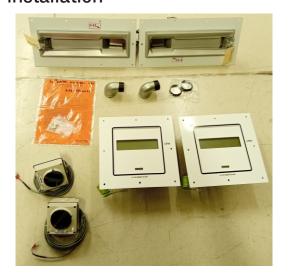

Displays, Nozzle holders and Hi/Lo switches are supplied separately so the Tank fabricator can mount to suit the installation

## **Key Features**

- Integrates seamlessly into the Tank design
- Flow rate options
- · Retail and Commercial Displays
- Remote mounted Displays and Nozzle holders up to 5 metres from Tank Dispenser
- Blank door panels
- · Hazardous area certified models available