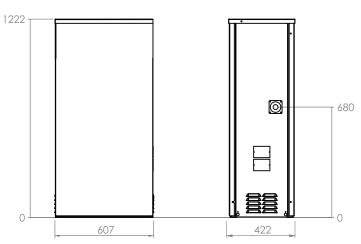

## Master TANK Pumps & Dispensers

The MASTER range of TANK Pumps and Dispensers are specifically built to seamlessly integrate directly into your Tank design in a package that comes from Compac assembled, tested, certified and ready to go eliminating the need to make up pipework or mount Meters etc.

## **Key Features**

- Integrates seamlessly into the Tank design
- Flow rate options
- · Retail and Commercial Displays
- Remote mounted Displays and Nozzle holders up to 5 metres from Tank Dispenser
- Blank door panels
- · Hazardous area certified models available