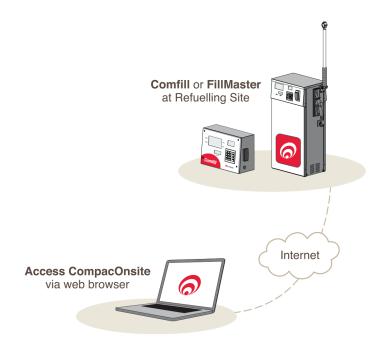

# **CompacOnsite**

CompacOnsite is the ideal solution for remote management of data. From any web browser, you have access to all your site data, 24/7.

# Fuel Management with CompacOnsite.

Login from any web browser to view site data in real-time. No matter where you are, you can access up-to-the-minute details at the click of a button.

# Security is our Priority

- All data is stored in the Comfill or FillMaster at your site
- Access is only over SSL (HTTPS) with login and password