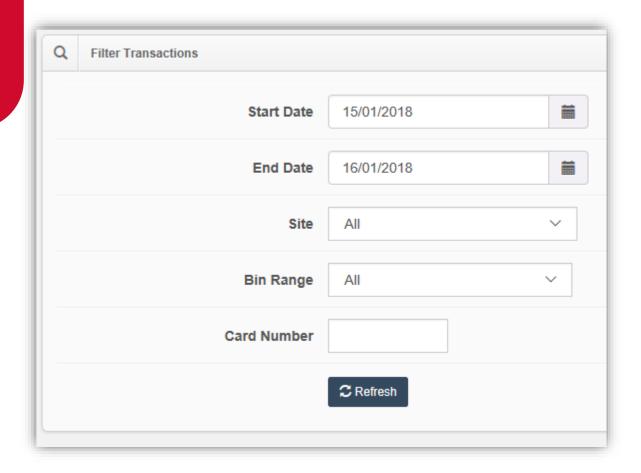

## **Transactions**

Select a start and end date of the transactions you would like to view. This will filter all previous transactions to the ones occurring within the time period inputted.

Card Number: is usually left blank.

**BIN range:** shows the range of cards (number system). This can change the view for specific transactions.

**Columns:** Can be ticked or unticked to simplify the report to indicate what is required.