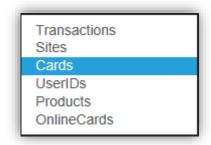

#### **NOTES:**

- Select **column name** in the first box Columns from Table.
- Select **single green arrow** to move over selected Column name.
- Select double green arrow to move all columns over.
- Select **single red arrow** to move column back so it does not appear on report.
- Select **double arrow** to move all Columns back.
- 7. Change the **Table to Select** from **Transactions** to **Cards**.
- 8. Again, select the Columns of data that you require on the report.