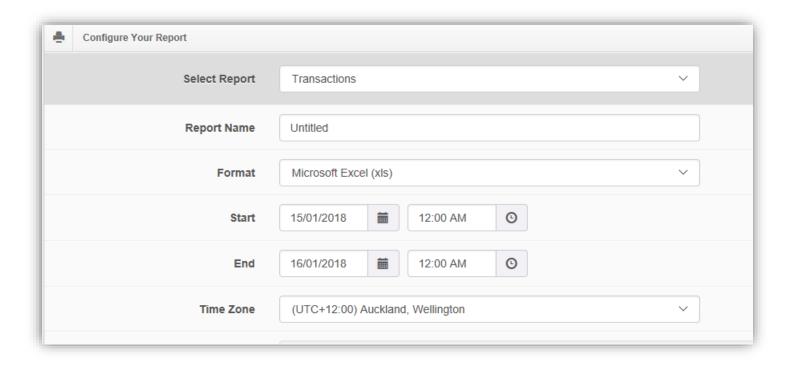

## **Customise Report**

1. On the left-hand side tab select **Transactions** in the **Reports** section.

- 2. Enter a Report name.
- 3. Select either Portable Document Format (PDF), Comma Separated Variables (CSV) or Microsoft excel (xls).
- 4. Select Start & End Date, for the time period you would like the report for.

**NOTE:** Leave the time as **12am** unless you require a specific time on the report.

5. The **Time Zone** should always be set to your local time zone.

6. Select the **Columns of data** required for the report.