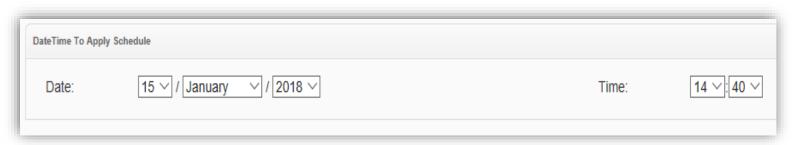

The date and time at which the active price change will be applied can also be set using the **Date Time**, **To Apply Schedule** section. Simply set the date and time you would like the active price change to occur, and select **Apply Schedule**.