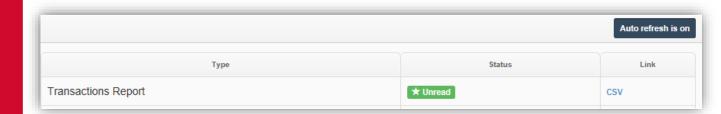

 When all the required columns for the table have been selected, go to the saved lists section next to the green tab and enter in the report name.
 Eg Weekly Report and select Save Current List.

- 10. Then select Generate Report at the bottom of the page.
- 11. The site will return to the home page where the report will be processed then available to download. Once the status is listed as **unread**, a link for the report will be available.