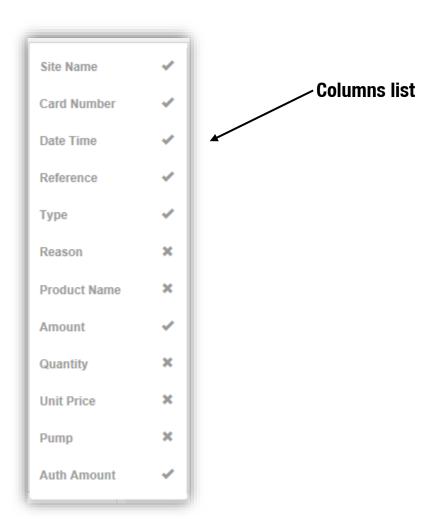

**BIN range:** shows the range of cards (number system). This can change the view for specific transactions.

**Columns:** Can be ticked or unticked to simplify the report to indicate what is required.