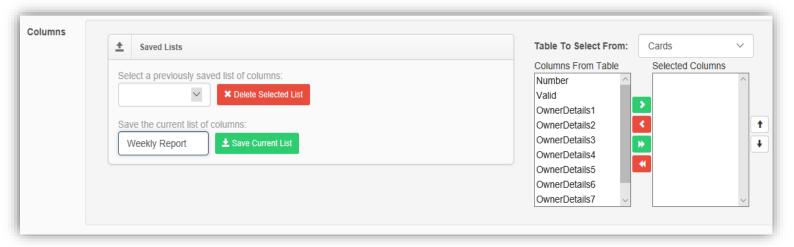

 When all the required columns for the table have been selected, go to the saved lists section next to the green tab and enter in the report name.
 Eg Weekly Report and select Save Current List.

- 10. Then select Generate Report at the bottom of the page.
- 11. The site will return to the home page where the report will be processed then available to download. Once the status is listed as **unread**, a link for the report will be available.