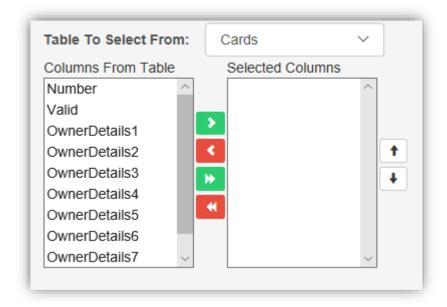

#### **NOTES:**

- Select **column name** in the first box Columns from Table.
- Select **single green arrow** to move over selected Column name.
- Select double green arrow to move all columns over.
- Select **single red arrow** to move column back so it does not appear on report.
- Select **double arrow** to move all Columns back.
- 7. Change the **Table to Select** from **Transactions** to **Cards**.
- 8. Again, select the Columns of data that you require on the report.

- Select column name in the first box Columns from Table.
- Select **single green arrow** to move over selected Column name.
- Select **double green arrow** to move all columns over.
- Select **single red arrow** to move column back so it does not appear on report.
- Select **double arrow** to move all Columns back.
- To move the selected columns in the right order, select the column name and press the up or down arrow to put it in the correct place.
- Repeat this process with the **UserID** Table and **Sites Table** if applicable.