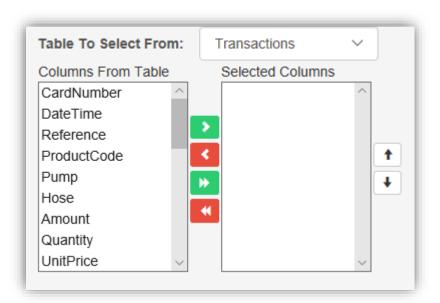

**NOTE:** Leave the time as **12am** unless you require a specific time on the report.

5. The **Time Zone** should always be set to your local time zone.

6. Select the **Columns of data** required for the report.

#### **NOTES:**

- Select **column name** in the first box Columns from Table.
- Select **single green arrow** to move over selected Column name.
- Select double green arrow to move all columns over.
- Select **single red arrow** to move column back so it does not appear on report.
- Select **double arrow** to move all Columns back.
- 7. Change the **Table to Select** from **Transactions** to **Cards**.
- 8. Again, select the Columns of data that you require on the report.

- Select column name in the first box Columns from Table.
- Select **single green arrow** to move over selected Column name.
- Select **double green arrow** to move all columns over.
- Select **single red arrow** to move column back so it does not appear on report.
- Select **double arrow** to move all Columns back.
- To move the selected columns in the right order, select the column name and press the up or down arrow to put it in the correct place.
- Repeat this process with the **UserID** Table and **Sites Table** if applicable.