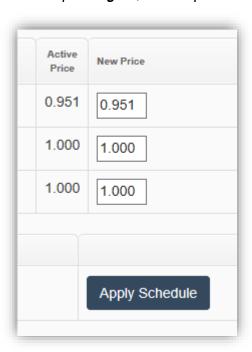

## **Editing Price**

The active price shown on CompacOnline is the retail price per unit. A new price can be set through the editing process.

**NOTE:** For security reasons the prices can only be changed to ±50% of its current active price. **Eg**: A \$1000 dispenser can only be changed to **Max** \$1500 or **Min** \$500.

The date and time at which the active price change will be applied can also be set using the **Date Time**, **To Apply Schedule** section. Simply set the date and time you would like the active price change to occur, and select **Apply Schedule**.