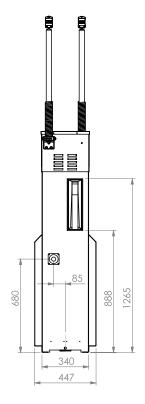

Laser Pumps & Dispensers

Built with strength and quality in mind, there are a range of options available to make sure our Lasers are best suited to your site.





# **SPECIFICATIONS**

# **Available Options**

- Hose and flow rate
- Marine & aviation options
- Presets options
- Stainless Steel construction

## **Approvals**

Compac Dispensers have received certification and approvals in many different countries. Copies of these are available on our website.





| Model<br>& Flow Rate | Pump     | Dispenser | Product *               | Hose | Preset   | Pylon<br>or Himast | All Hose<br>Operation | Lane Specific<br>Option |
|----------------------|----------|-----------|-------------------------|------|----------|--------------------|-----------------------|-------------------------|
| L40                  | <b>✓</b> | <b>✓</b>  | 1 (Petrol, Diesel, LPG) | 1    | <b>✓</b> | <b>✓</b>           | <b>✓</b>              | <b>✓</b>                |
| L80                  | <b>✓</b> | <b>✓</b>  | 1 (Diesel)              | 1    | <b>✓</b> | <b>✓</b>           | <b>✓</b>              | <b>✓</b>                |
| L160                 | <b>✓</b> | <b>✓</b>  | 1 (Diesel)              | 1    | <b>✓</b> | <b>✓</b>           | <b>✓</b>              | <b>✓</b>