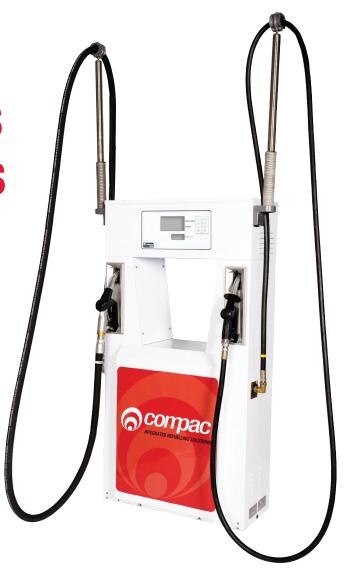

Laser Pumps & Dispensers

Built with strength and quality in mind, there are a range of options available to make sure our Lasers are best suited to your site.

# **Available Options**

- Hose and flow rate
- Marine & aviation options
- Presets options
- Stainless Steel construction