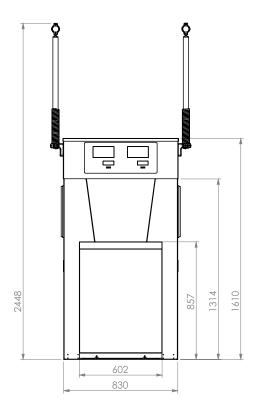

Laser Pumps & Dispensers

Built with strength and quality in mind, there are a range of options available to make sure our Lasers are best suited to your site.





# **SPECIFICATIONS**

# **Available Options**

- Hose and flow rate
- Marine & aviation options
- Presets options
- Stainless Steel construction

## **Approvals**

Compac Dispensers have received certification and approvals in many different countries. Copies of these are available on our website.





| Model<br>& Flow Rate | Pump     | Dispenser | Product *               | Hose | Preset   | Pylon<br>or Himast | All Hose<br>Operation | Lane Specific<br>Option |
|----------------------|----------|-----------|-------------------------|------|----------|--------------------|-----------------------|-------------------------|
| L40                  | <b>✓</b> | <b>✓</b>  | 1 (Petrol, Diesel, LPG) | 1    | <b>✓</b> | <b>✓</b>           | <b>✓</b>              | <b>✓</b>                |
| L80                  | <b>✓</b> | <b>✓</b>  | 1 (Diesel)              | 1    | <b>✓</b> | <b>✓</b>           | <b>✓</b>              | <b>✓</b>                |
| L160                 | <b>✓</b> | <b>✓</b>  | 1 (Diesel)              | 1    | <b>✓</b> | <b>✓</b>           | <b>✓</b>              | <b>✓</b