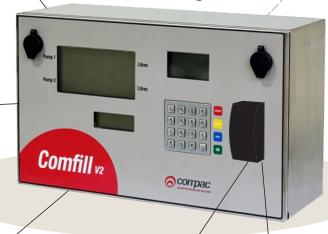

## Comfill<sub>V2</sub>

multiple ways to authorise the Compac COMFILL for unattended refuelling to suit any application

Access CompacOnline V2 from any web browser

**Comfill**<sub>V2</sub> at Refuelling Site