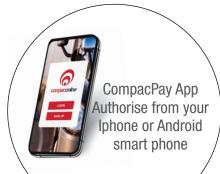

## Comfill<sub>V2</sub>

multiple ways to authorise the Compac COMFILL for unattended refuelling to suit any application

Access CompacOnline V2 from any web browser

**Comfill**<sub>V2</sub> at Refuelling Site