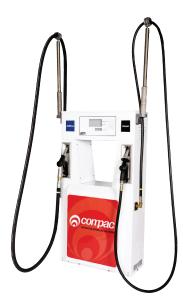

# Adblue Dispensers

All the benefits of a Compac Dispenser designed to distribute the unique AdBlue<sup>®</sup> solution.

### SPECIFICATIONS

Compac's AdBlue<sup>®</sup> dispenser comes with all the benefits of a Compac dispenser and features Compac's highly accurate V50 Coriolis Mass Flow Meter, along with corrosive resistant components to handle the unique nature of AdBlue<sup>®</sup>.

Choose Compac's Master model for commercial requirements. Compac's Laser model is ideal for forecourt/retail requirements.

| Model      | Dispenser    | Hose | Product                          | Flow Rate    | FMS Capatible | Overall Height<br>(incl Himast) |
|------------|--------------|------|----------------------------------|--------------|---------------|---------------------------------|
| MA30S      | $\checkmark$ | 1    | 1 (AdBlue®)                      | 30lpm        | $\checkmark$  | 2064mm                          |
| MMA30S     | $\checkmark$ | 2    | 1 (AdBlue®)                      | 30lpm        | $\checkmark$  | 2064mm                          |
| LLA30S     | $\checkmark$ | 2    | 1 (AdBlue®)                      | 30lpm        | $\checkmark$  | 2447mm                          |
| MMA30/80S  | $\checkmark$ | 2    | 2 (AdBlue <sup>®</sup> , Diesel) | 30lpm/80lpm  | $\checkmark$  | 2064mm                          |
| MMA30/160S | $\checkmark$ | 2    | 2 (AdBlue <sup>®</sup> , Diesel) | 30lpm/160lpm | $\checkmark$  | 2064mm                          |