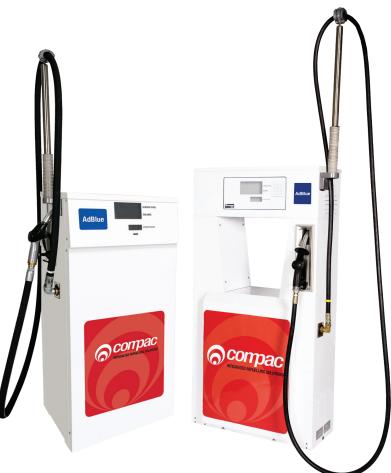

# Adblue Dispensers

All the benefits of a Compac Dispenser designed to distribute the unique AdBlue<sup>®</sup> solution.

### SPECIFICATIONS

Compac's AdBlue<sup>®</sup> dispenser comes with all the benefits of a Compac dispenser and features Compac's highly accurate V50 Coriolis Mass Flow Meter, along with corrosive resistant components to handle the unique nature of AdBlue<sup>®</sup>.

Choose Compac's Master model for commercial requirements. Compac's Laser model is ideal for forecourt/retail requirements.

| Model      | Dispenser    | Hose | Product                          | Flow Rate    | FMS Capatible | Overall Height<br>(incl Himast) |
|------------|--------------|------|----------------------------------|--------------|---------------|---------------------------------|
| MA30S      | $\checkmark$ | 1    | 1 (AdBlue®)                      | 30lpm        | $\checkmark$  | 2064mm                          |
| MMA30S     | $\checkmark$ | 2    | 1 (AdBlue®)                      | 30lpm        | $\checkmark$  | 2064mm                          |
| LLA30S     | $\checkmark$ | 2    | 1 (AdBlue®)                      | 30lpm        | $\checkmark$  | 2447mm                          |
| MMA30/80S  | $\checkmark$ | 2    | 2 (AdBlue <sup>®</sup> , Diesel) | 30lpm/80lpm  | $\checkmark$  | 2064mm                          |
| MMA30/160S | $\checkmark$ | 2    | 2 (AdBlue <sup>®</sup> , Diesel) | 30lpm/160lpm | $\checkmark$  | 2064mm                          |